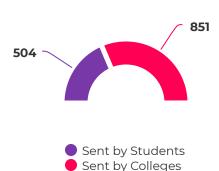

AET and Tallo partnered to host the AET Grow Your Future Plans Virtual Ag College Fair with 908 students and 5 participant colleges.

Tallo piloted a new process for the AET Grow Your Future Plans Virtual Ag College Fair, by asking all students to sign up on Tallo first, through a custom registration page. By offering an immediate opportunity upon sign up, Tallo onboarded over 1,600 new users to the platform, with 908 signing up to additionally join the November 4 college fair.

### Locations of Participating Students



# of High Schools Represented:

#### **Day-Of Numbers Overview**

1,619

New Tallo users through custom AET registration page 908

Students registered w/ 520 active participants during live event

### **Activity Overview**

4,540

**MATCHES MADE** 

### **Messages Sent**



#### Who Started Chat?



<sup>&</sup>quot;Thank you for hosting a great college fair event today! We were very happy with the student interactions we were able to make."

-University of Idaho College of Agricultural and Life Sciences





#### Ping by Tallo | Event Results

Agricultural Experience Tracker AET Grow Your Future Plans Virtual Ag College Fair November 2021

# **Overview of Participating Students**

# **Students Using AET**



### **Top 10 Career Interests**

Farmworkers
Animal Breeders
Animal Scientists
Nonfarm Animal Caretakers
Farmers, Ranchers, and Agricultural Managers
Veterinarians
Aquacultural Managers
Buyers and Purchasing Agents, Farm Products
Nursery and Greenhouse Managers
Farm Labor Contractors

#### **Gender Breakdown**



"Other" includes gender identities that