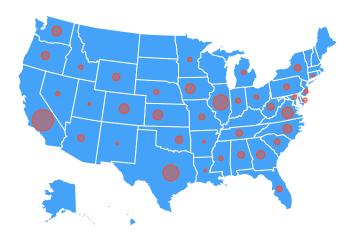

### Ping by Tallo | Event Results

Agricultural Experience Tracker AET Grow Your Future Plans Virtual Ag College Fair November 2021

#### **Event Overview**

In November of 2021, AET and Tallo partnered to host the AET Grow Your Future Plans Virtual Ag College Fair with 908 students and 5 participant colleges.

Tallo piloted a new process for the AET Grow Your Future Plans Virtual Ag College Fair, by asking all students to sign up on Tallo first, through a custom registration page. By offering an immediate opportunity upon sign up, Tallo onboarded over 1,600 new users to the platform, with 908 signing up to additionally join the November 4 college fair.

### Locations of Participating Students



# of High Schools Represented:

#### **Day-Of Numbers Overview**

1,619

New Tallo users through custom AET registration page 908

Students registered w/ 520 active participants during live event

### **Activity Overview**

4,540

**MATCHES MADE** 

### **Messages Sent**



#### Who Started Chat?



<sup>&</sup>quot;Thank you for hosting a great college fair event today! We were very happy with the student interactions we were able to make."

-University of Idaho College of Agricultural and Life Sciences





#### Ping by Tallo | Event Results

Agricultural Experience Tracker AET Grow Your Future Plans Virtual Ag College Fair November 2021

# **Overview of Participating Students**

# **Students Using AET**



### **Top 10 Career Interests**

Farmworkers
Animal Breeders
Animal Scientists