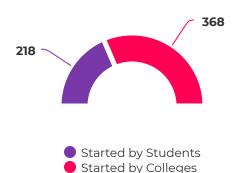

#### Who Started Chat?

<sup>&</sup>quot;Thank you for hosting a great college fair event today! We were very happy with the student interactions we were able to make."

-University of Idaho College of Agricultural and Life Sciences