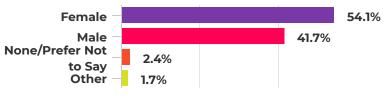

#### **Gender Breakdown**

"Other" includes gender identities that individuals added to describe themselves